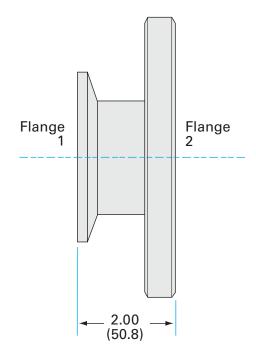

#### **Dimensions** (in inches) 2.00" Dim A

#### AN-NW-16-ASA-11

| Parameters        | Specifications                     |
|-------------------|------------------------------------|
| Flange 1          | DN 16 ISO-KF                       |
| Adapter Type      | Straight Adapter                   |
| Flange 2          | DN 6 (11" OD)                      |
| Material          | 304 stainless                      |
| Tube OD           | 3/4"                               |
| Port Length       | 2.00"                              |
| Vacuum Range      | 1 · 10 <sup>-8</sup> mbar to 1 bar |
| Temperature Range | -20 °C to 150 °C                   |
| Weight            | 19.7 lbs                           |