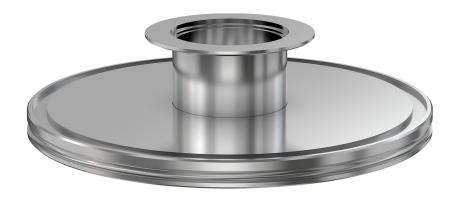

# ISO-KF to ASA straight adapter nipple NW-16 to 11" OD ASA straight adapter nipple

Part number: AN-NW-16-ASA-11

## ISO-KF to ASA straight adapter nipple NW-16 to 11" OD ASA straight adapter nipple

- Enables easy joining of two different flanges or fittings
- Most popular types & combinations listed
- Contact us at 800-824-4166 if you can't find exactly what you need

#### AN-NW-16-ASA-11

| Parameters        | Specifications                     |
|-------------------|------------------------------------|
| Flange 1          | DN 16 ISO-KF                       |
| Adapter Type      | Straight Adapter                   |
| Flange 2          | DN 6 (11" OD)                      |
| Material          | 304 stainless                      |
| Tube OD           | 3/4"                               |
| Port Length       | 2.00"                              |
| Vacuum Range      | 1 · 10 <sup>-8</sup> mbar to 1 bar |
| Temperature Range | -20 °C to 150 °C                   |
| Weight            | 19.7 lbs                           |

Part number: AN-NW-16-ASA-11