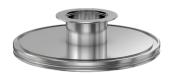

# ISO-KF to ASA straight adapter nipple NW-16 to 11" OD ASA straight adapter nipple

Part number: AN-NW-16-ASA-11

## ISO-KF to ASA straight adapter nipple NW-16 to 11" OD ASA straight adapter nipple

- Enables easy joining of two different flanges or fittings
- Most popular types & combinations listed
- Contact us at 800-824-4166 if you can't find exactly what you need

#### AN-NW-16-ASA-11

| Parameters        | Specifications                     |
|-------------------|------------------------------------|
| Flange 1          | DN 16 ISO-KF                       |
| Adapter Type      | Straight Adapter                   |
| Flange 2          | DN 6 (11" OD)                      |
| Material          | 304 stainless                      |
| Tube OD           | 3/4"                               |
| Port Length       | 2.00"                              |
| Vacuum Range      | 1 · 10 <sup>-8</sup> mbar to 1 bar |
| Temperature Range | -20 °C to 150 °C                   |
| Weight            | 19.7 lbs                           |

Part number: AN-NW-16-ASA-11